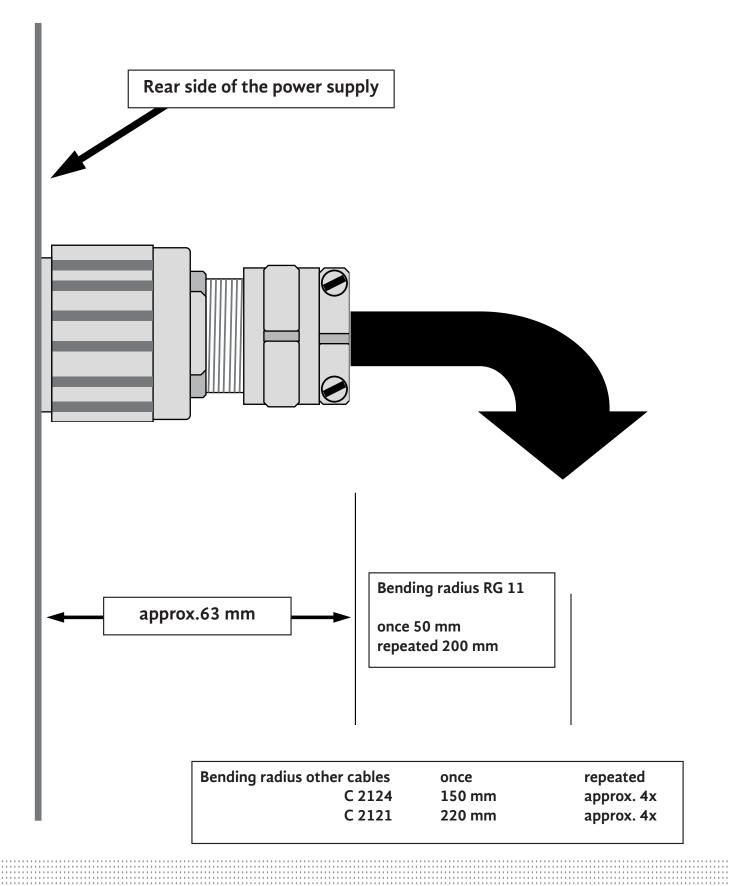

## Informations about the necessary space on the rear side of the unit Connector S150 + cable RG11

FuG Elektronik GmbH Am Eschengrund 11 83135 Schechen Germany

info@fug-elektronik.de www.fug-elektronik.de