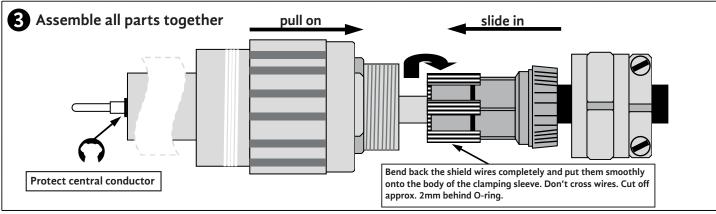

## **Mounting Instruction**

Plug 150 + RG11

FuG Elektronik GmbH Am Eschengrund 11 83135 Schechen Germany

info@fug-elektronik.de www.fug-elektronik.de

Phone: +49 8039 40077 0 Fax: +49 8039 40077 99

This mounting instruction is also valid logically for connectors of the same construction e.g. S130, HVS 65, HVS 100 or HVS 150. The difference is only in the length of the plug