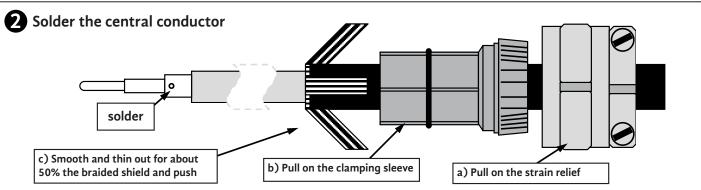

## **Mounting Instruction**

Plug 150 + RG11

FuG Elektronik GmbH Am Eschengrund 11 83135 Schechen Germany

info@fug-elektronik.de www.fug-elektronik.de

Phone: +49 8039 40077 0 Fax: +49 8039 40077 99

This mounting instruction is also valid logically for connectors of the same construction e.g. S130, HVS 65, HVS 100 or HVS 150. The difference is only in the length of the plug