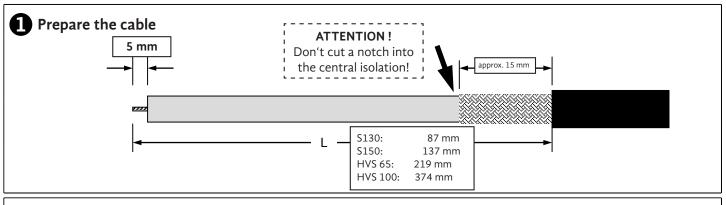

## **Mounting Instruction**

Plug 150 + RG11

FuG Elektronik GmbH Am Eschengrund 11 83135 Schechen Germany

info@fug-elektronik.de www.fug-elektronik.de

Phone: +49 8039 40077 0 Fax: +49 8039 40077 99

This mounting instruction is also valid logically for connectors of the same construction e.g. S130, HVS 65, HVS 100 or HVS 150. The difference is only in the length of the plug